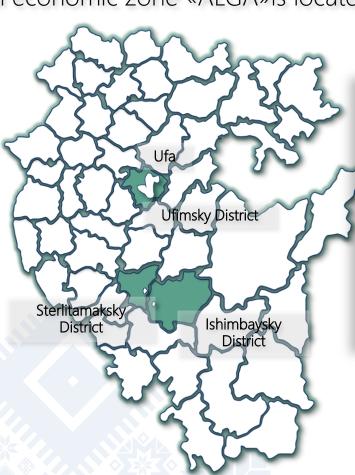

# THE TERRITORY OF THE SEZ «ALGA»

The industrial special economic zone «ALGA» is located on 5 separate sites:

467.98 ha
TOTAL AREASITES № 1-4

Sites №5: Ufimsky District

295.2 ha TOTAL AREASITE№ 5

869.12 ha

the total area of the SEZ

465.32 ha usable (leasable) area

233.17 ha

some of them are occupied by residents

47.98 ha reserved area

184.18 ha free space