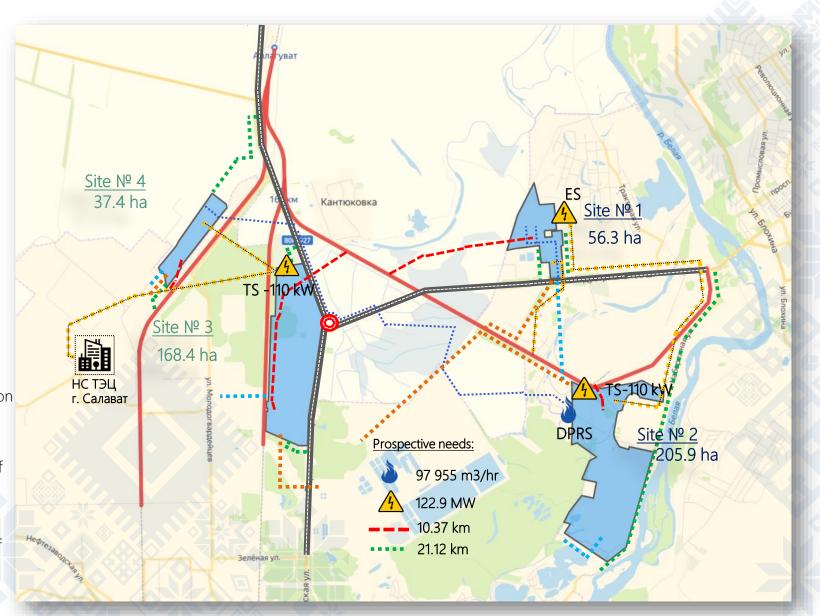

# PROVISION OF INFRASTRUCTURE FOR SITES NO. 1-4 OF THE SEZ «ALGA» IN ISHIMBAYSKY AND STERLITAMAKSKY DISTRICT

Electrical supply 122.9 MW

Gas supply 97 955 m3/hr

Water supply 4 820 m3/day

Automobile transport
The proximity of federal highways
Route R-240

Railway

Allaguvat Station road communication with Kuibyshev railway

Placement

In the territories
Ishimbaysky and
Sterlitamaksky district

### ENGINEERING INFRASTRUCTURE OF THE SITES NO. 1-4 OF THE SEZ «ALGA» IN ISHIMBAYSKY AND STERLITAMAKSKY DISTRICT

**DPRS** 

Gas network

Electrical substation

Electric grid

Autoroutes

Railways

Planned railway tracks

A built roundabout

Water supply networks

Drainage networks

planned for the creation and reconstruction of autoroutes

033

sites on the territory of Sterlitamak district

033

sites on the territory of Ishimbaysky district