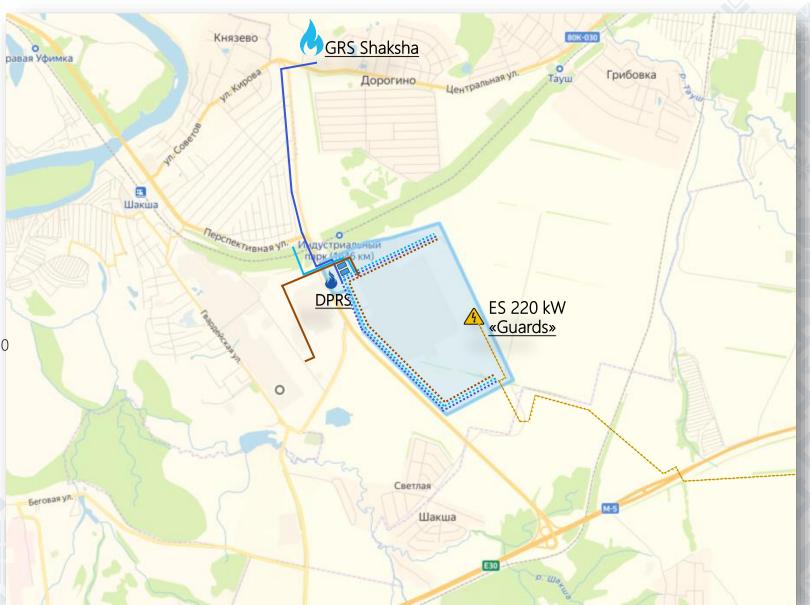

#### POTENTIAL SITE № 5.1 Ufimsky District

The total area Free space 105.95 ha 50 63 ha

Number of residents

6

Industry focus

Universal, the main direction is woodworking

# THE LAYOUT OF INVESTMENT PROJECTS AT SITE NO. 5 OF THE SEZ «ALGA» IN UFIMSKY DISTRICT