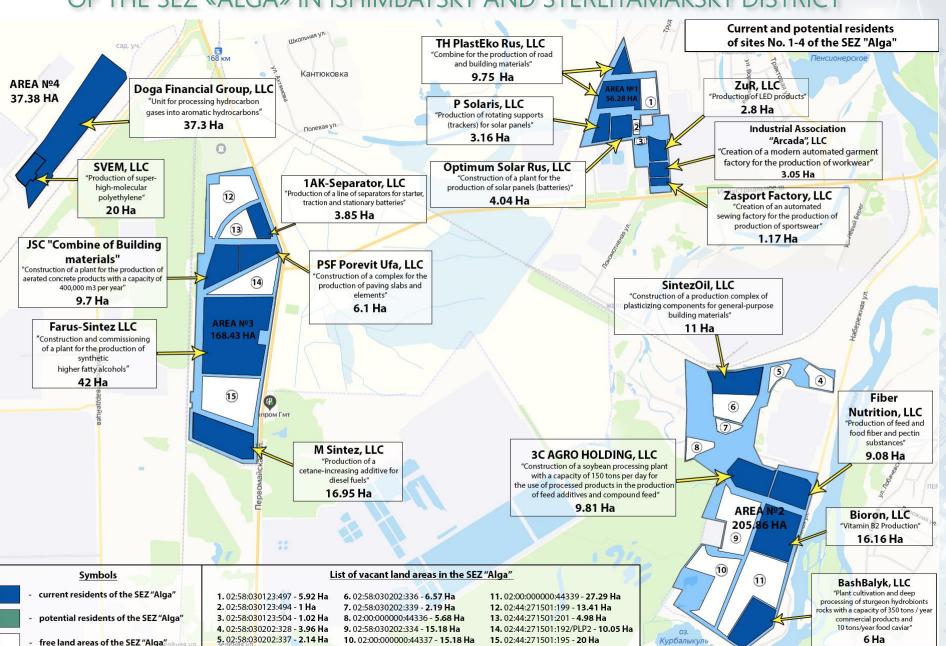

# THE LAYOUT OF INVESTMENT PROJECTS AT SITES NO. 1-4 OF THE SEZ «ALGA» IN ISHIMBAYSKY AND STERLITAMAKSKY DISTRICT

### SITE № 1 SITE № 1 Ishimbaysky District

The total area Free space 56.3 ha 6.93 ha

Number of residents

Industry focus

Consumer goods manufacturing and instrumentation

# SITE № 4 Sterlitamaksky District

The total area Free space 37.39 ha 0 ha

Number of residents

Industry focus

Chemical and petrochemical industry

### Ishimbaysky District

The total area Free space 205.86 ha 78.17 ha

Number of residents

Industry focus Processing of agricultural products

The total area Free space 295.2 ha 0 ha

Number of residents

6

Industry focus

#### SITE № 3 Sterlitamaksky District

Free space The total area 168.43 ha 48.44 ha

Number of residents

Industry focus

Chemical and petrochemical industry