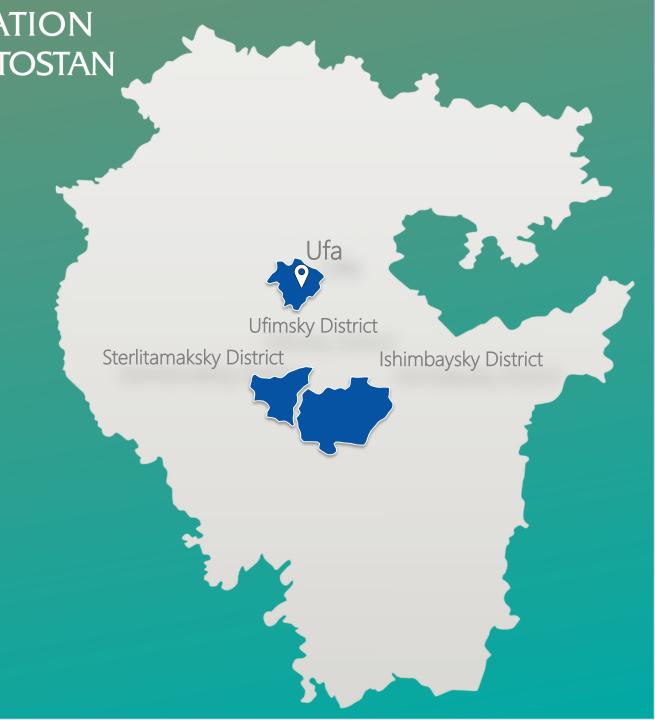

# THE TERRITORY OF THE SEZ «ALGA»

The industrial special economic zone «ALGA» is located on 5 separate sites:

467.98 ha
TOTAL AREASITES № 1-4

Sites №5: Ufimsky District

295.2 ha TOTAL AREASITE№ 5

869.12 ha

the total area of the SEZ

465.32 ha usable (leasable) area

233.17 ha

some of them are occupied by residents

47.98 ha reserved area

184.18 ha free space

### SITE № 1 SITE № 1 Ishimbaysky District

The total area Free space 56.3 ha 6.93 ha

Number of residents

Industry focus

Consumer goods manufacturing and instrumentation

# SITE № 4 Sterlitamaksky District

The total area Free space 37.39 ha 0 ha

Number of residents

Industry focus

Chemical and petrochemical industry

### Ishimbaysky District

The total area Free space 205.86 ha 78.17 ha

Number of residents

Industry focus Processing of agricultural products

The total area Free space 295.2 ha 0 ha

Number of residents

6

Industry focus

#### SITE № 3 Sterlitamaksky District

Free space The total area 168.43 ha 48.44 ha

Number of residents

Industry focus

Chemical and petrochemical industry

#### POTENTIAL SITE № 5.1 Ufimsky District

The total area Free space 105.95 ha 50 63 ha

Number of residents

6

Industry focus

Universal, the main direction is woodworking