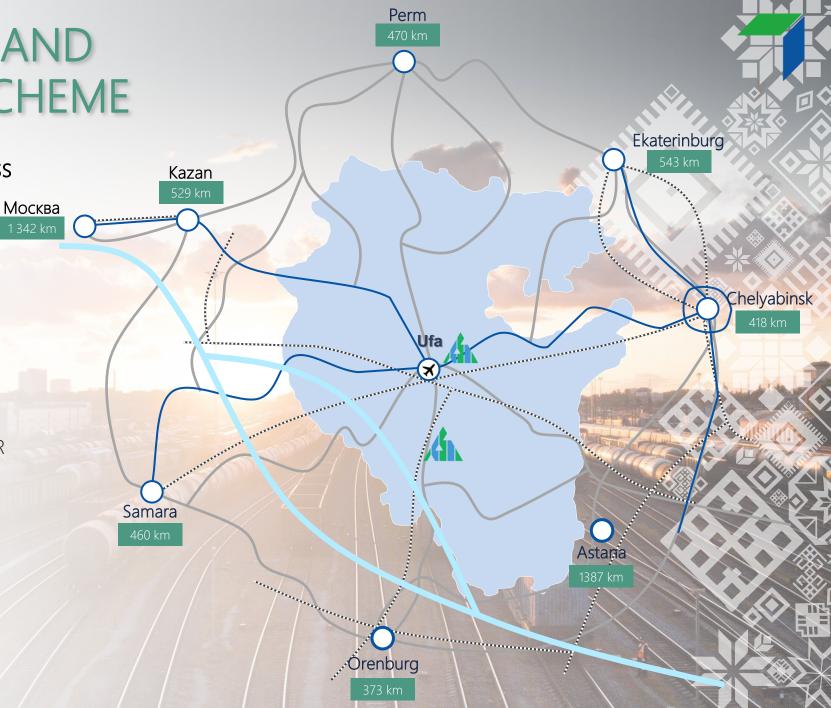

# TRANSPORT AND LOGISTICS SCHEME

### Favorable conditions for doing business

The Republic of Bashkortostan is located at the intersection of main thoroughfares connecting the European part of Russia with the Urals, Siberia and the countries of Central Asia.

FEDERAL HIGHWAYS

**AUTOROUTES** 

INTERNATIONAL TRANSPORT CORRIDOR «WESTERN EUROPE - WESTERN CHINA»

RAILWAYS

**AIRPORT** 

THE SPECIAL ECONOMIC ZONE «ALGA»