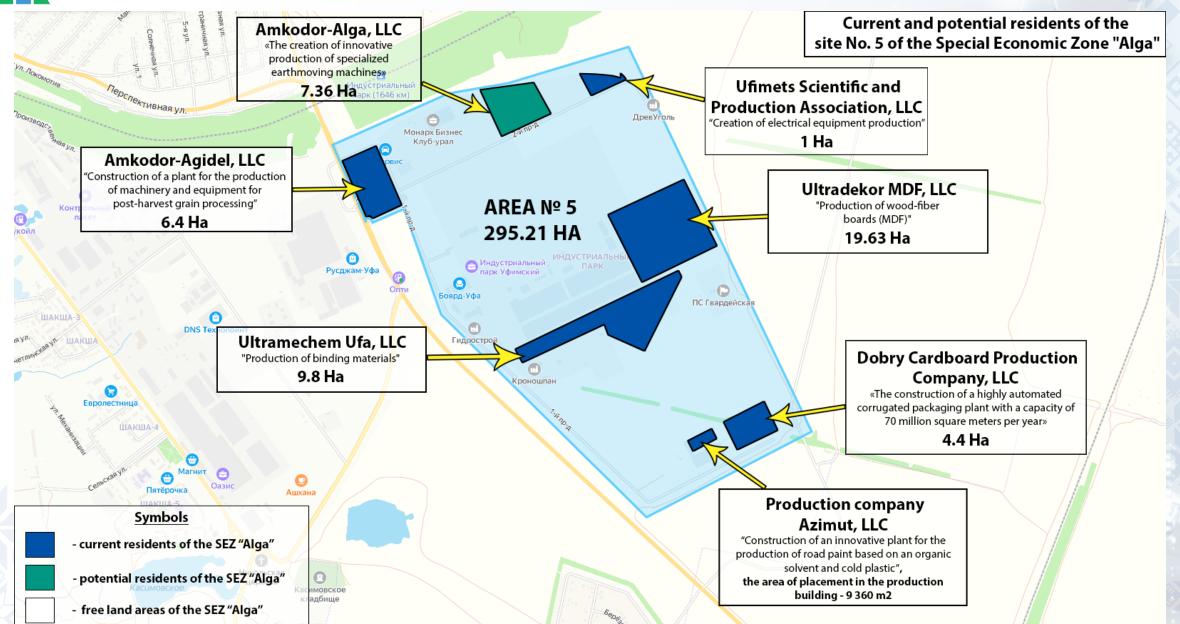

# THE LAYOUT OF INVESTMENT PROJECTS AT SITE NO. 5 OF THE SEZ «ALGA» IN UFIMSKY DISTRICT